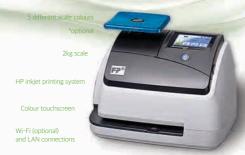

# Specification

Internal scale LAN connection Yes Wi-Fi connection Ontional 10 Accounts Adverts 10 Tablet PC connection Yes Export accounts data Yes Noise 59db Cycles per minute 24 Different colour scale Yes Touch screen display Yes Text advert function Yes Security Pin Postal rates update Download Print resolution 300Dni

PostBase mini puts you in complete control all at the push of its colour touch screen.

Rate table downloads

PC connection Navigator

#### Perfectly clear

operated intuitively from a 3.5" colour touchscreen and a simple to use smartnhone style operating system,

The PostBase mini is

### Never overpay for postage

PostBase mini has a built in scale with 5 colour options and ALL Royal Mail rates for you to select. PostBase minis built in 2kg Royal Mail scale you never under or over pay