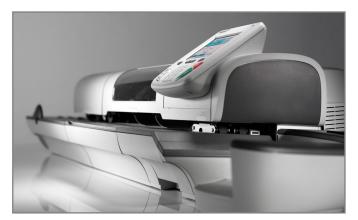

UALITY AND COMMITMENT SINCE 1923



Qi1000





## Qi1000 Next Generation Postage Meter

#### **FULL COLOUR TOUCHSCREEN**



Intuitive and easy to use with no specialised training required, our full colour touchscreen is simple and clear.

#### PRICING YOUR MAIL



In-line weighing at 90 letters per minute automatically prices post by calculating size, thickness & weight up to 1kg. An accurate weighing platform reduces costly stamping errors.

#### MIXED MAIL FEEDING



Eliminates the need for pre-sorting mail by size helping to reduce operational costs. Processes & seals up to 150 letters per minute.

#### LAN CONNECTIVITY



Re-crediting can be completed with ease ensuring you have postal funds available when you need them. No costly dedicated analogue phone line connection required.





#### **OPERATIONAL EFFICIENCY**

Speed (batch processing)

In-line weighing speed (dynamic scale)

Control panel colour touchscreen

Envelope – minimum

Envelope – maximum

Maximum envelope thickness

Label dispenser

Imprint memories

#### **OPTIONS**

Dynamic scale

Weigh platforms / Differential Weighing

Departmental upgrades

USB mass storage

### MAIL QUALITY AND SECURITY

Advertising slogans

Mail-class

Incoming mail date stamp

150 letters per minute

90 letters per minute

Yes

89mm x 127mm

254mm x 330mm

16mm

Automatic

9

Yes

Yes

50 departments

Yes

8 standard/2 open

Yes

Yes



### My Mailing Room

3 North Star Boulevard Greenhithe Kent DA9 9UG

enquiries@mymailingroom.com www.mymailingroom.com

Design by Visual Mile www.visualmile.com