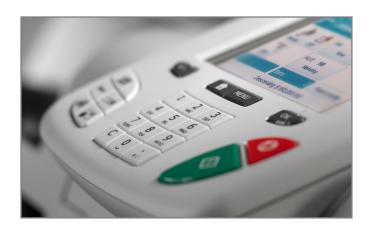

#### **FULL COLOUR TOUCHSCREEN**

Intuitive and easy to use with no specialised training required, our full colour touchscreen is simple and clear.