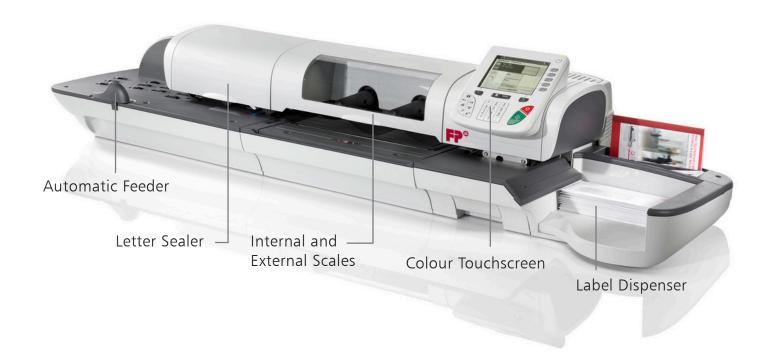

#### **FULL COLOUR TOUCHSCREEN**

Intuitive and easy to use with no specialised training required, our full colour touchscreen is simple and clear.

#### PRICING YOUR MAIL

In-line weighing at 90 letters per minute automatically prices post by calculating size, thickness & weight up to 1kg. An accurate weighing platform reduces costly stamping errors.

#### MIXED MAIL FEEDING

Eliminates the need for pre-sorting mail by size helping to reduce operational costs. Processes & seals up to 150 letters per minute.

#### LAN CONNECTIVITY

Re-crediting can be completed with ease ensuring you have postal funds available when you need them. No costly dedicated analogue phone line connection required.