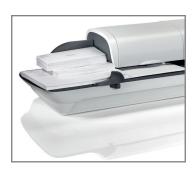

#### PRICING YOUR MAIL

In-line weighing at 90 letters per minute automatically prices post by calculating size, thickness & weight up to 1kg. An accurate weighing platform reduces costly stamping errors.

#### MIXED MAIL FEEDING

Eliminates the need for pre-sorting mail by size helping to reduce operational costs. Processes & seals up to 150 letters per minute.