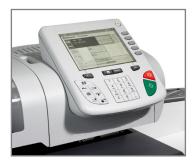

#### **FULL COLOUR TOUCHSCREEN**

Intuitive and easy to use with no specialised training required, our full colour touchscreen is simple and clear.