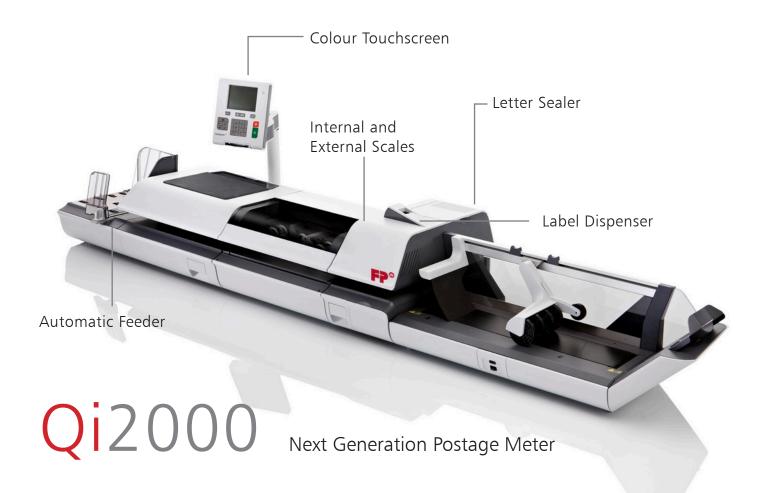

# Qi2000

#### FULL COLOUR TOUCHSCREEN

Intuitive and easy to use with no specialised training required, our full colour touchscreen is simple and clear.

#### PRICING YOUR MAIL

Dynamic Scale with patented four-point detection system that rapidly weighs and measures mail inline, automatically categorising and rating it in compliance with Royal Mail regulations.

#### MIXED MAIL FEEDING

Eliminates the need for pre-sorting mail by size helping to reduce operational costs. Processes & seals up to 260 letters per minute.

# HEAVY DUTY - HIGH VOLUME

A heavy duty, high volume machine that is built to last. High productivity with mixed mail feeding, dynamic scale and power conveyor. Ergonomic and easy to use, with intuitive full colour touchscreen and keyboard