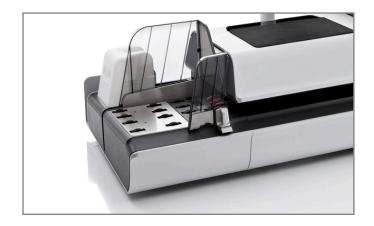

#### MIXED MAIL FEEDING

Eliminates the need for pre-sorting mail by size helping to reduce operational costs. Processes & seals up to 260 letters per minute.