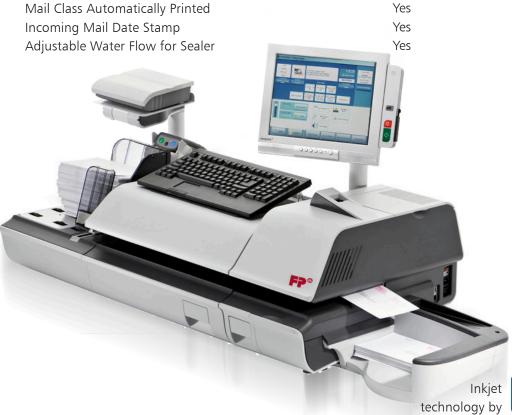

## **FULL COLOUR TOUCHSCREEN**

Intuitive and easy to use with no specialised training required, our full colour touchscreen is simple and clear.

15

Colour Touchscreen

A heavy duty, high volume machine that is built to last. High productivity with mixed mail feeding, dynamic scale and power conveyor. Ergonomic and easy to use, with intuitive 15" full colour touchscreen and keyboard