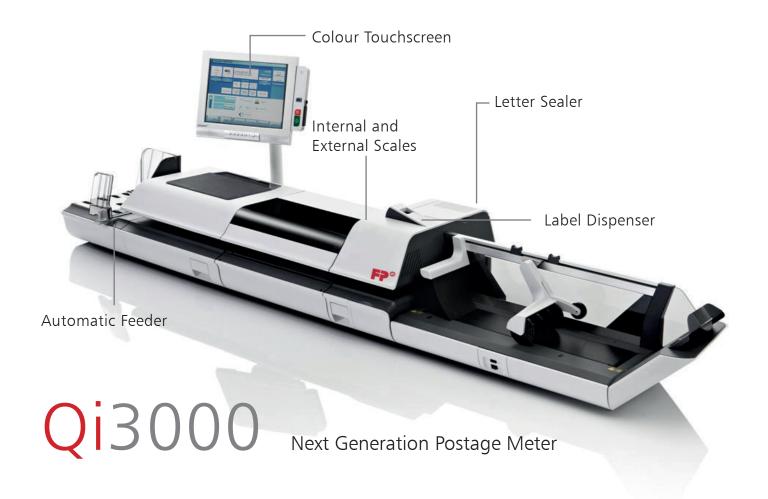

# MAIL SOLUTIONS FOR EVERY BUSINESS IN EVERY INDUSTRY

INNOVATION, QUALITY AND COMMITMENT SINCE 1923 Qi3000

# **HEAVY DUTY - HIGH VOLUME**

Up to 260 LPM

Up to 140 LPM

20mm Automatic

Optional

Optional

8 standard

3, 5,10, 30 kg

15

Colour Touchscreen

A heavy duty, high volume machine that is built to last. High productivity with mixed mail feeding, dynamic scale and power conveyor. Ergonomic and easy to use, with intuitive 15" full colour touchscreen and keyboard